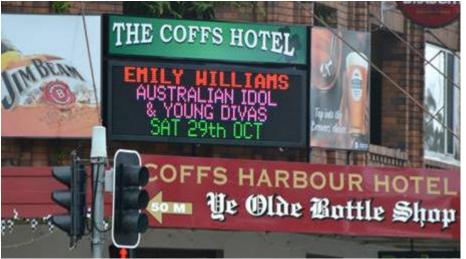

## **Full Colour Outdoor Display**

#### Location:

The Coffs Hotel, Pacific Hwy, Coffs Harbour, NSW

#### **Brief:**

Supply (to SWS Signage) a full colour LED screen suitable to display advertising content that can be viewed in daylight (full sunlight) and at night.

#### **Solution:**

- RGB, 25mm pitch, outdoor LED screen
- Full colour graphic display capabilities
- Up to 4 lines of text display
- Front service access
- Windows based user-friendly control software

### Installed by:

SWS Signage, Sandgate, NSW

The Coffs Hotel is located in the centre of Coffs Harbour's CBD on the corner of the Pacific Highway & West High Street.

The hotel was first established in 1937 by the Gleeson family who still own the title to this day.