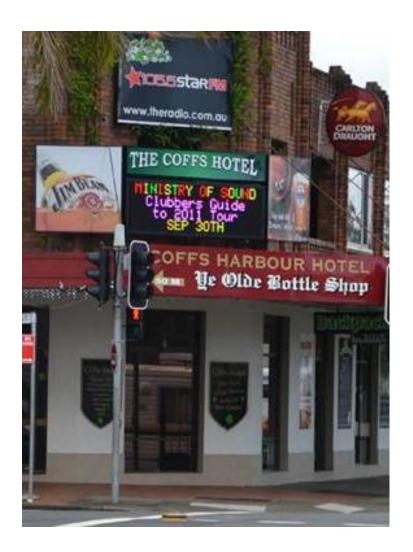

## **Full Colour Outdoor Display**

#### Location:

The Coffs Hotel, Pacific Hwy, Coffs Harbour, NSW

#### **Brief:**

Supply (to SWS Signage) a full colour LED screen suitable to display advertising content that can be viewed in daylight (full sunlight) and at night.

#### **Solution:**

- RGB, 25mm pitch, outdoor LED screen
- Full colour graphic display capabilities
- Up to 4 lines of text display
- Front service access
- Windows based user-friendly control software

### Installed by:

SWS Signage, Sandgate, NSW

The Coffs Hotel is located in the centre of Coffs Harbour's CBD on the corner of the Pacific Highway & West High Street.

The hotel was first established in 1937 by the Gleeson family who still own the title to this day.